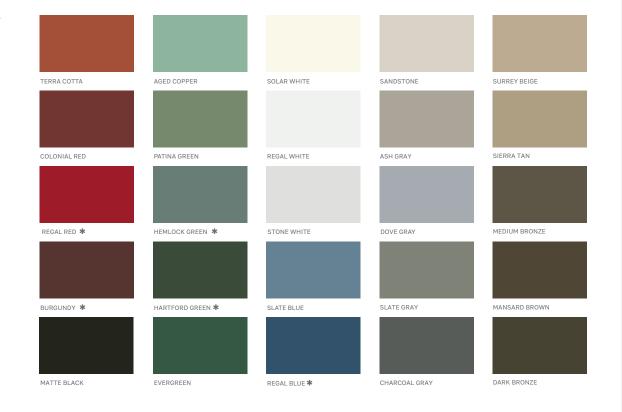

# **Roofing Colors**

### **ENVIRONMENTALLY SMART COLORS**

**Designed Energy** Efficient

### \* Available at a slight price premium.

\* Also available in Robust.

Colors shown are matched as accurately as possible, but may vary slightly from finished product. These rich and vibrant colors are produced with either Kynar 500® or Hylar 5000® resins, which provide superior color retention and allow Sheffield Metals to offer non-prorated coating warranties for most applications. Coating warranty varies for Regal Red, Matte Black, Copper, Champagne and Pre-Weathered Galvalume. Metallics are warranted for chip, crack and peel only. Please contact your representative for more information.